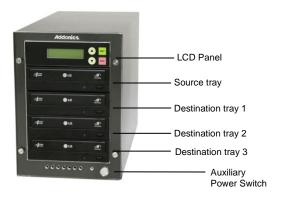

### I. DigiCopier III Overview

**Step 4** After the DVD-ROM and DVD writers detect DVDs, press ENT button to start copying.

LCD will show the copying information as follows.

| Copying-DVD | 0%   |
|-------------|------|
| 4213.4MB    | 7:30 |

- II. Connecting the power cable and turning on the DigiCopier III
- a. Connect the power cord provided from the wall outlet to the back of the DigiCopier III.
- b. A main power switch is located at the back of the tower. Turn the switch on. Another auxiliary power switch is located on the front of the tower.

### III. Steps for the Copying Process

Note: may not able to copy-protected DVD or CD.

**Step 1** Turn on the DigiCopier III by pressing the auxiliary power switch.

**Step 2** Insert media you wish to duplicate into the source tray on the top.

**Step 3** Populate the destination trays with blank CDs or DVD media. A rewritable DVD containing old data can also be use, but the old data will be automatically erased.